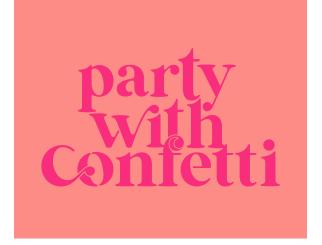

### secondary logo

Your secondary logo should be used when a departure from the primary logo is desired or space restricts use of the primary logo.